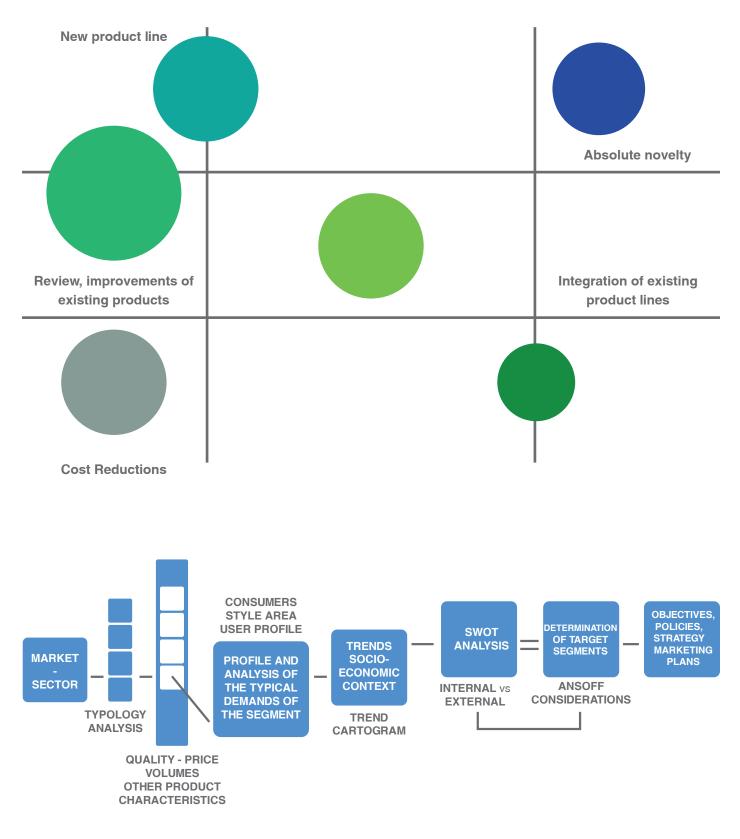

|                         |                       |                         |                      |
| TEENAGERS<br>13 - 19         |                        |                         |                       |                         |                      |
| YOUNG ADULTS<br>20 - 35      |                        |                         |                       |                         |                      |
| ADULTS<br>36 - 65            |                        |                         |                       |                         |                      |
| MATURE<br>over 65            |                        |                         |                       |                         |                      |

#### **MAPPE PERCETTIVE**



#### MATRIX Product/Service Development



### **BUSINESS CANVAS**





# SCHEDA BRIEFING

Il prodotto da progettare

- 1. Denomination
- 2. What target it is intended for client - influencers (designer, installer) - end user
- 3. What needs it must satisfy for every target (priority)
- 4. Price range
- 5. Ergonomic / usability implications (ease-of-installation, use, maintenance)
- 6. If it contains systems or mechanisms:
  what their encumberance is
  if they can be positioned in different ways
- 7. What materials, components and with what processes they are built (make or buy) Limits and opportunities
- 8. Packaging and transport
- 9. The lifespan of a product
- 10. Which pieces are expected to be produced the 1<sup>st</sup>, 2<sup>nd</sup>, 3<sup>rd</sup>, nth year of life
- **11.** Which company products they must replace
-