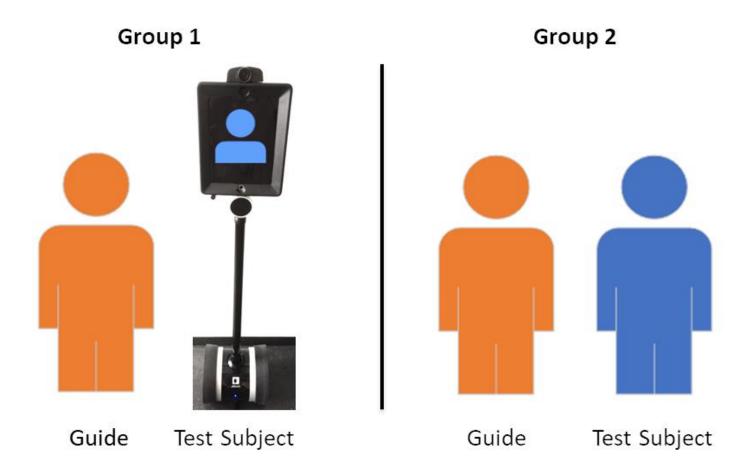

## **Guided Tour**

## **Hypothesis**

• H1: If test subjects are connected on the telepresence robot and guided by a human, then the test subjects show less human affinity towards the human guide compared to test subjects who were directly guided by the human guide.

#### **Methods**

- Mixed-methods study
  - Concurrent nested
- MDMQ (Multidimensional Mood State Questionnaire) before and after tour
- Questionnaire (quantitative and qualitative methods) after tour