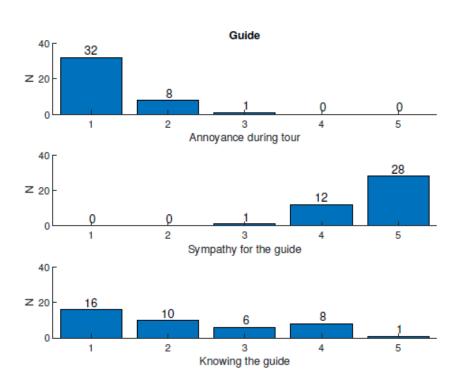

al aspects of digitalization





## **Projects**





## **Guided Tour**





## **Hypothesis**



• H1: If test subjects are connected on the telepresence robot and guided by a human, then the test subjects show less human affinity towards the human guide compared to test subjects who were directly guided by the human guide.

#### **Methods**



- Mixed-methods study
  - Concurrent nested
- MDMQ (Multidimensional Mood State Questionnaire) before and after tour
- Questionnaire (quantitative and qualitative methods) after tour

## **Excerpt of Results**





(a) Group 1



(b) Group 2

## **Excerpt of Results**



#### Why not dismayed

- Group 1: distance through display, guide seems to be athletic
- Group 2: happens, don't know the guide well

## **Excerpt of Results**





(e) Group 1



(f) Group 2

### Conclusion



- Weak correlation between
  - Knowing guide, likeable, dismayed
- No siginifcant mood changes
- H<sub>0</sub> cannot be rejected

# FH<sub>'</sub>W-S

## **Outlook**

# **Including VR**





## **Additional Groups**





#### **Contact**

# FH<sub>1</sub>W-S





- Lisa Keller
  - ► <u>lisa.keller.it@gmx.de</u>

- Nicholas Müller
  - ► <u>nicholas.mueller@fhws.de</u>