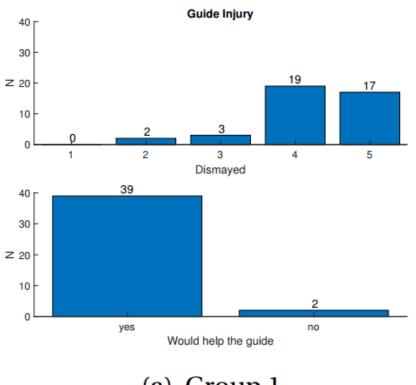

## **Excerpt of Results**

(a) Group 1

(b) Group 2

#### Why not dismayed

- Group 1: distance through display, guide seems to be athletic
- Group 2: happens, don't know the guide well