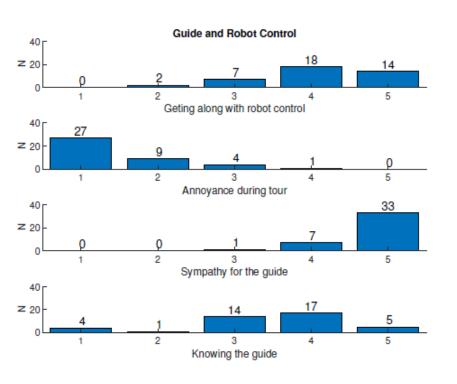

tics and societal aspects of digitalization





## **Projects**





## **Guided Tour**





## **Hypothesis**



• H1: If test subjects are connected on the telepresence robot and guided by a human, then the test subjects show less human affinity towards the human guide compared to test subjects who were directly guided by the human guide.

#### **Methods**



- Mixed-methods study
  - Concurrent nested
- MDMQ (Multidimensional Mood State Questionnaire) before and after tour
- Questionnaire (quantitative and qualitative methods) after tour

## **Excerpt of Results**





(a) Group 1



(b) Group 2

## **Excerpt of Results**



#### Why not dismayed

- Group 1: distance through display, guide seems to be athletic
- Group 2: happens, don't know the guide well

## **Excerpt of Results**





(e) Group 1



(f) Group 2

### Conclusion



- Weak correlation between
  - Knowing guide, likeable, dismayed
- No siginifcant mood changes
- H<sub>0</sub> cannot be rejected

# FH<sub>'</sub>W-S

## **Outlook**

# **Including VR**





## **Additional Groups**





#### **Contact**

# FH<sub>1</sub>W-S





- Lisa Keller
  - ► <u>lisa.keller.it@gmx.de</u>

- Nicholas Müller
  - ► <u>nicholas.mueller@fhws.de</u>