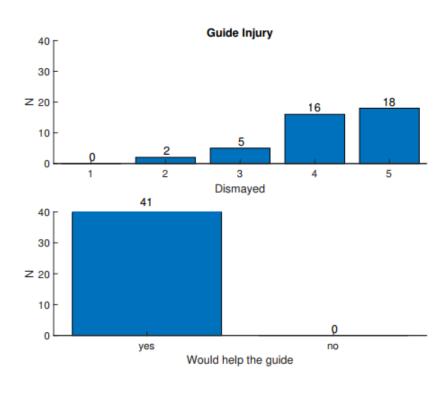

## **Excerpt of Results**

(a) Group 1

(b) Group 2

#### Why not dismayed

- Group 1: distance through display, guide seems to be athletic
- Group 2: happens, don't know the guide well