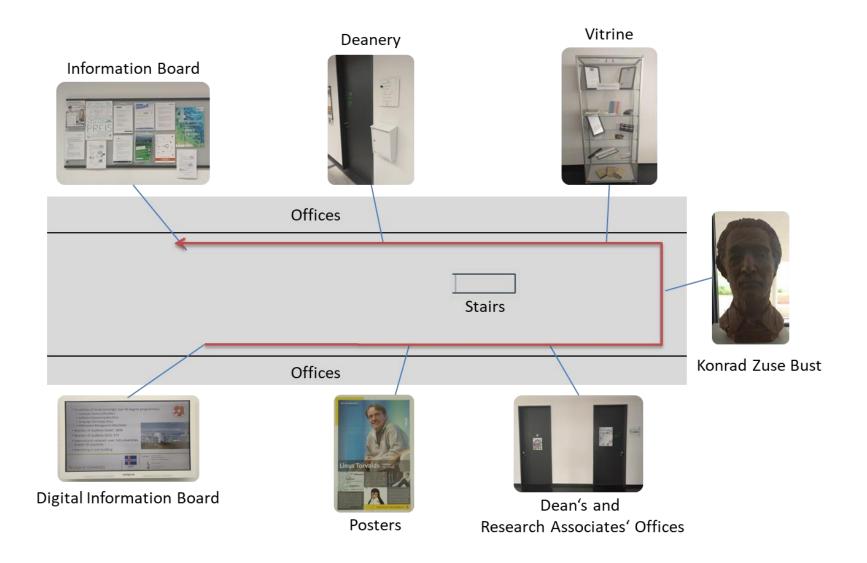

# Telepresence Robots and Their Impact on Human-Human Interaction

Lisa Keller, Nicholas Müller

#### **Table of Contents**



- FHWS: University of Applied Sciences
- Projects
- Outlook



## **FHWS**

#### **FHWS**



#### Locations

- Würzburg (computer science, social sciences, ...)
- Schweinfurt (robotics, mechanical engineering,...)



#### **FHWS**



#### Würzburg

- ► Faculty of Computer Science and Business Information Systems
- Chair of Socio-Informatics and societal aspects of digitalization





## **Projects**





## **Guided Tour**





## **Hypothesis**



• H1: If test subjects are connected on the telepresence robot and guided by a human, then the test subjects show less human affinity towards the human guide compared to test subjects who were directly guided by the human guide.

#### **Methods**



- Mixed-methods study
  - Concurrent nested
- MDMQ (Multidimensional Mood State Questionnaire) before and after tour
- Questionnaire (quantitative and qualitative methods) after tour

## **Excerpt of Results**





(a) Group 1



(b) Group 2

## **Excerpt of Results**



#### Why not dismayed

- Group 1: distance through display, guide seems to be athletic
- Group 2: happens, don't know the guide well

## **Excerpt of Results**





(e) Group 1



(f) Group 2

### Conclusion



- Weak correlation between
  - Knowing guide