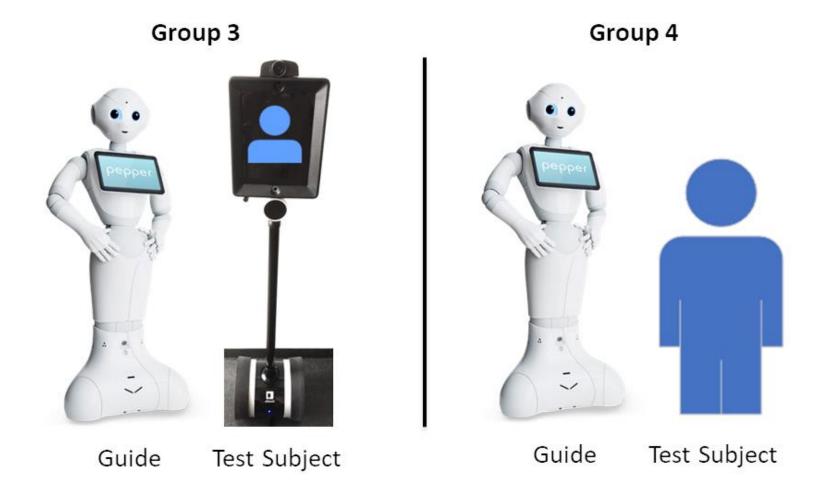

uide compared to test subjects who were directly guided by the human guide.

#### **Methods**



- Mixed-methods study
  - Concurrent nested
- MDMQ (Multidimensional Mood State Questionnaire) before and after tour
- Questionnaire (quantitative and qualitative methods) after tour

## **Excerpt of Results**





(a) Group 1



(b) Group 2

## **Excerpt of Results**



#### Why not dismayed

- Group 1: distance through display, guide seems to be athletic
- Group 2: happens, don't know the guide well

## **Excerpt of Results**





(e) Group 1



(f) Group 2

### Conclusion



- Weak correlation between
  - Knowing guide, likeable, dismayed
- No siginifcant mood changes
- H<sub>0</sub> cannot be rejected

# FH<sub>'</sub>W-S

## **Outlook**

# **Including VR**





## **Additional Groups**





#### **Contact**

# FH<sub>1</sub>W-S





- Lisa Keller
  - ► <u>lisa.keller.it@gmx.de</u>

- Nicholas Müller
  - ► <u>nicholas.mueller@fhws.de</u>