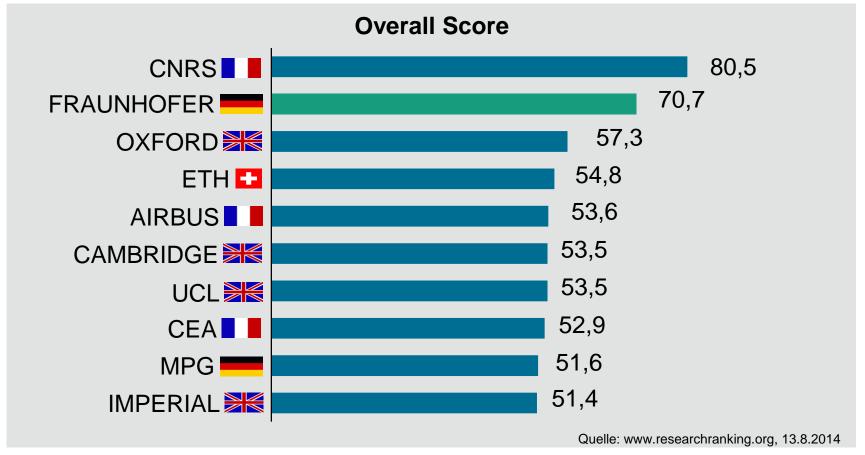

#### A strong partner in the EU framework programme

<sup>»</sup>Overall Score« is based on::

<sup>•</sup> Funding and project participation performance • Networking activity and alliances • Diversity of research areas