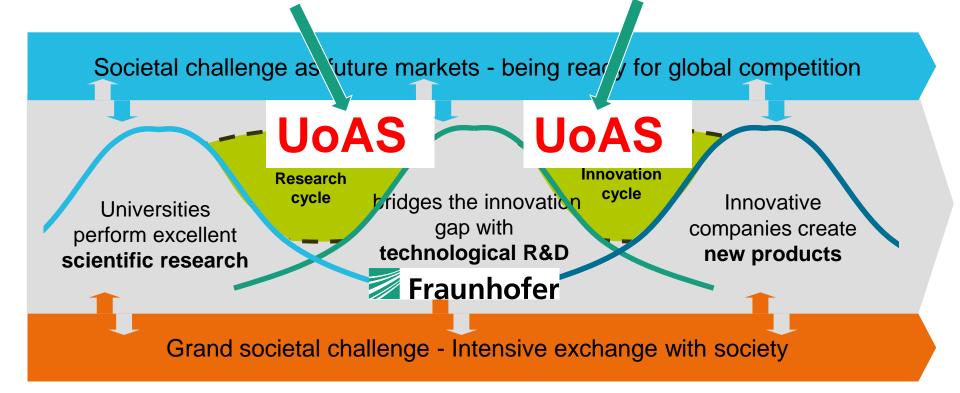

## Universities of Applied Sciences (UoAS) Supporting the research and the innovation cycle

- Application centres
- Cooperation programme

 Cooperation with the Fraunhofer Academy (knowledge transfer)