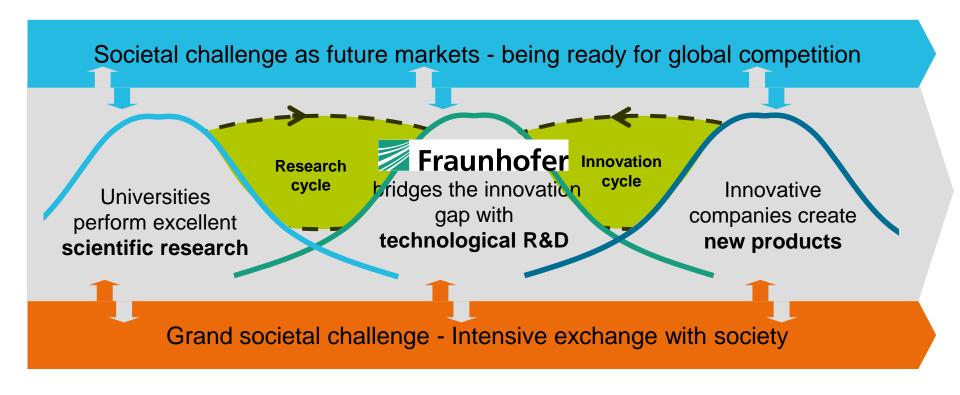

#### Cooperating with Universities of Applied sciences

#### Two new ways to join forces in Germany

## Universities of Applied Sciences (UoAS) Supporting the research and the innovation cycle

- Application centres
- Cooperation programme

 Cooperation with the Fraunhofer Academy (knowledge transfer)