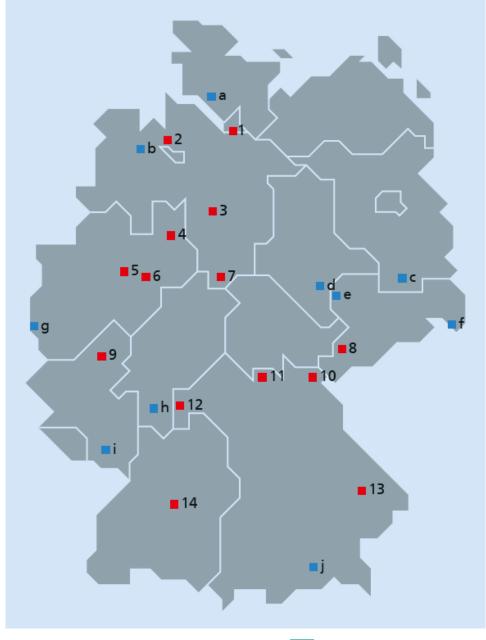

#### **Active partnerships**

#### **Fraunhofer Application Center**

- 1 Fraunhofer ISIT / HAW Hamburg
- 2 Fraunhofer IWES / HS Bremerhaven
- 3 Fraunhofer WKI / HS Hannover
- 4 Fraunhofer IOSB / HS OWL Lemgo
- 5 Fraunhofer FIT / HS Hamm-Lippstadt
- 6 Fraunhofer IWM / FH Südwestfalen
- 7 Fraunhofer IST / HAWK Göttingen
- 8 Fraunhofer IWS / WH Zwickau
- 9 Fraunhofer FHR / HS Koblenz
- 10 Fraunhofer ISC / HS Hof
- 11 Fraunhofer IIS / HS Coburg
- 12 Fraunhofer ISC / HS Aschaffenburg
- 13 Fraunhofer IIS / HS Deggendorf
- 14 Fraunhofer IAO / HS Esslingen

#### Cooperation Programme « Fachhochschule »

- a Fraunhofer ISIT / FH Westküste
- b Fraunhofer IDMT / Jade HS Oldenburg
- c Fraunhofer IAP / HS Lausitz (BTU Cottbus)
- d Fraunhofer IWM / HS Anhalt
- e Fraunhofer IZI / HTWK Leipzig
- f Fraunhofer IWU / HS Görlitz
- g Fraunhofer ILT / FH Aachen
- h Fraunhofer LBF / HS Darmstadt
- i Fraunhofer ITWM / FH Kaiserslautern
- j Fraunhofer IBP / HS Rosenheim