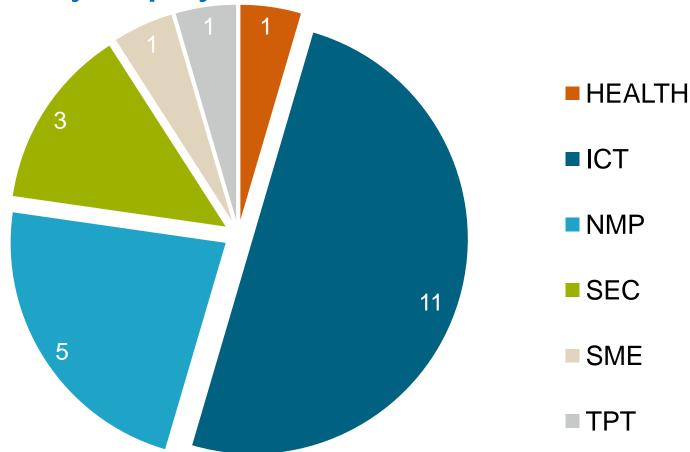

- In total only 22 joint projects → >2% of all Fraunhofer FP7 projects
- In comparison: Just with KU Leuven about 50 projects

### **EU projects with German Universities of Applied Sciences**

Number of joint projects in the FP7 themes

■ Total number of projects 22 → 50% of all projects in the area of ICT